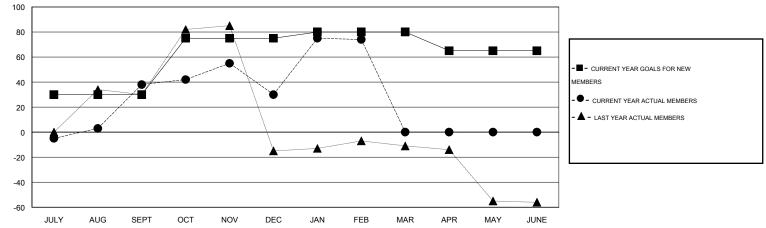

## LOCATION THAILAND

 $\mathsf{GMT} \; \mathsf{CA} \; 5$ Clubs Members RESULTS FOR 2013-2014 RESULTS FOR 2013-2014 NEW CLUB ACTUAL NEW ACTUAL ACTUAL NET NEW MEMBER ACTUAL TOTAL ACTUAL ACTUAL NET QUARTER QUARTER GOAL CLUBS DROPPED GAIN/ GOAL MEMBERS DROPPED GAIN/ CLUBS LOSS MEMBERS LOSS ADDED 0 0 0 0 30 63 25 38 JULY/AUG/SEPT JULY/AUG/SEPT 0 0 0 45 49 57 -8 1 OCT/NOV/DEC OCT/NOV/DEC 0 0 5 52 8 44 1 1 JAN/FEB/MAR JAN/FEB/MAR 0 0 0 0 -15 0 0 0 APR/MAY/JUNE APR/MAY/JUNE